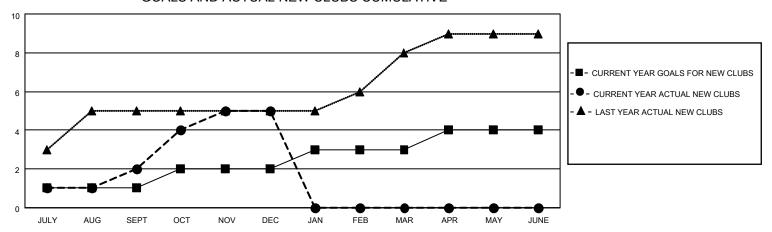

## GOALS AND ACTUAL NEW CLUBS CUMULATIVE

## MONTHLY MEMBERSHIP PROGRESS REPORT

LOCATION HONG KONG, CHINA

District 303

| Clubs RESULTS FOR 2022-2023 |   |   |   | Members RESULTS FOR 2022-2023 |    |     |    |
|-----------------------------|---|---|---|-------------------------------|----|-----|----|
|                             |   |   |   |                               |    |     |    |
| JULY/AUG/SEPT               | 1 | 2 | 0 | JULY/AUG/SEPT                 | 25 | 237 | 72 |
| OCT/NOV/DEC                 | 1 | 3 | 0 | OCT/NOV/DEC                   | 25 | 163 | 62 |
| JAN/FEB/MAR                 | 1 | 0 | 0 | JAN/FEB/MAR                   | 25 | 0   | 0  |
| APR/MAY/JUNE                | 1 | 0 | 0 | APR/MAY/JUNE                  | 25 | 0   | 0  |