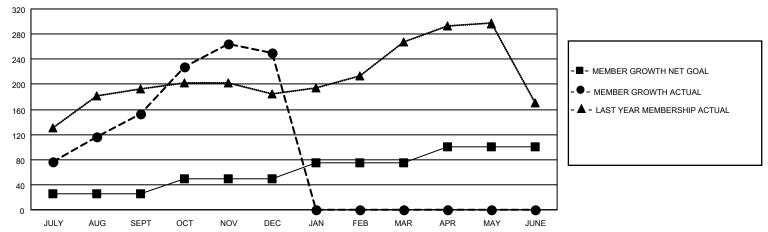

## GOALS AND ACTUAL MEMBERS CUMULATIVE

| DROPPED CLUBS: 0 |     | 73 CLUBS OF 109 ADDED 1 OR<br>MORE NEW MEMBERS | GENDER DISTRIBUTION                |                |  |
|------------------|-----|------------------------------------------------|------------------------------------|----------------|--|
|                  |     | WORE NEW WEINBERS                              | MALE                               | 1,747 (68.22%) |  |
|                  |     |                                                | FEMALE                             | 814 (31.78%)   |  |
| DROPPED MEMBERS  |     |                                                | NON BINARY                         | 0 (0.00%)      |  |
|                  |     |                                                | PREFER NOT TO ANSWER               | 0 (0.00%)      |  |
| DECEASED         | 2   |                                                |                                    |                |  |
| CLUB CANCELLED   | 0   | CLICK HERE FOR CUMULATIVE                      | TOTAL FAMILY UNIT MEMBERS          | 89             |  |
| OTHER            | 132 | MEMBERSHIP DATA                                |                                    |                |  |
| TOTAL            | 134 |                                                | FAMILY MEMBERS PAYING HALF DUES 54 |                |  |
|                  |     |                                                |                                    |                |  |

## MONTHLY MEMBERSHIP PROGRESS REPORT

LOCATION HONG KONG, CHINA

District 303

| Clubs RESULTS FOR 2022-2023 |   |   |   | Members RESULTS FOR 2022-2023 |    |     |    |
|-----------------------------|---|---|---|-------------------------------|----|-----|----|
|                             |   |   |   |                               |    |     |    |
| JULY/AUG/SEPT               | 1 | 2 | 0 | JULY/AUG/SEPT                 | 25 | 237 | 72 |
| OCT/NOV/DEC                 | 1 | 3 | 0 | OCT/NOV/DEC                   | 25 | 163 | 62 |
| JAN/FEB/MAR                 | 1 | 0 | 0 | JAN/FEB/MAR                   | 25 | 0   | 0  |
| APR/MAY/JUNE                | 1 | 0 | 0 | APR/MAY/JUNE                  | 25 | 0   | 0  |